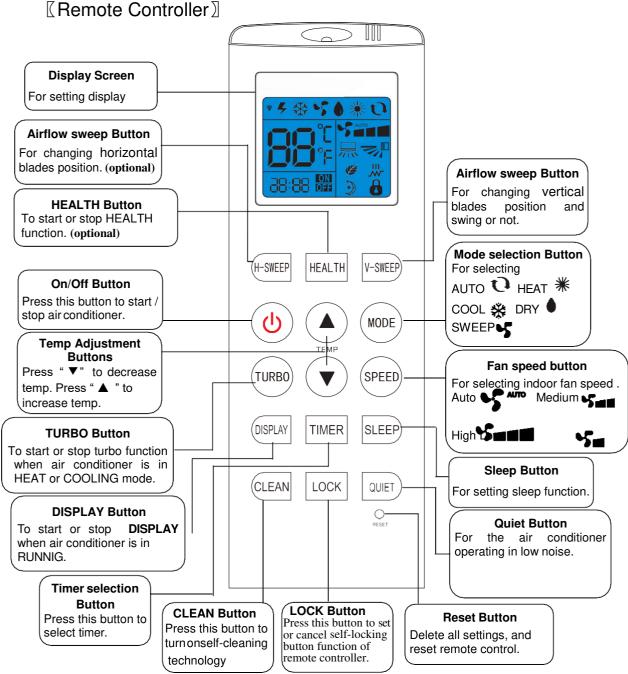

## Remarks:

- 1. The function and display of Heat is not available for cooling-only air conditioner. .
- 2. When there is something wrong with the remote controller, please press 'RESET' button and then operate again.
- 3.HEAT、AUTO function and display are not available for cooling-only type air conditioner.
- 4.If user want tomake the room air cool or warm quickly ,user can press "turbo" button in cooling or heating mode,air conditioner will run in power function. If press "turbo" button again, air conditioner will exit power function.
- 5. The above illustration of remote controller is only for reference, it may be slightly different from the actual product you selected.